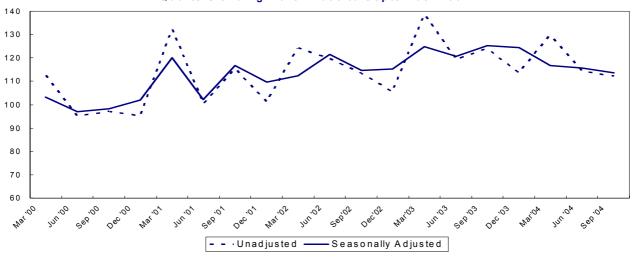

## 1.5 INDEX OF INFRASTRUCTURE <sup>1</sup> (2000 = 100) Quarters ending March 2000 to September 2004

| Yea  | ır / Quarter | Unadjusted | Seasonally Adjusted |
|------|--------------|------------|---------------------|
| 2000 | Jan - Mar    | 115.2      | 108.7               |
|      | Apr - Jun    | 108.9      | 113.0               |
|      | Jul - Sep    | 98.5       | 96.7                |
|      | Oct - Dec    | 77.8       | 81.1                |
| 2001 | Jan - Mar    | 96.1       | 91.7                |
|      | Apr - Jun    | 62.9       | 64.3                |
|      | Jul - Sep    | 75.8       | 74.6                |
|      | Oct - Dec    | 98.6       | 102.8               |
| 2002 | Jan - Mar    | 88.8       | 85.2                |
|      | Apr - Jun    | 97.6       | 99.0                |
|      | Jul - Sep    | 109.7      | 108.2               |
|      | Oct - Dec    | 106.8      | 111.3               |
| 2003 | Jan - Mar    | 115.0      | 110.8               |
|      | Apr - Jun    | 120.5      | 121.9               |
|      | Jul - Sep    | 119.8      | 118.2               |
|      | Oct - Dec    | 105.8      | 110.0               |
| 2004 | Jan - Mar    | 112.0      | 108.2               |
|      | Apr - Jun    | 108.0      | 109.3               |
|      | Jul - Sep    | 106.2      | 104.6               |

<sup>&</sup>lt;sup>1</sup> Infrastructure includes work on roads and car parks, water and sewerage, electricity, gas, communication, air transport, railways, harbours and waterways

# Index of Infrastructure Quarters Ending March 2000 to September 2004