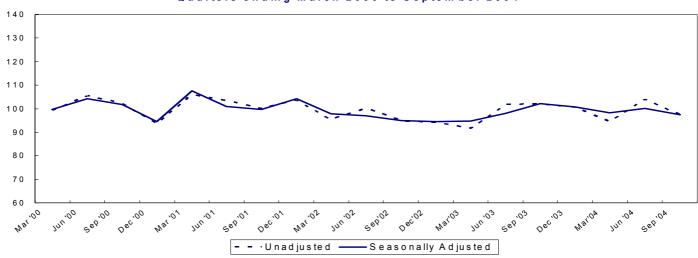

## 1.3 INDEX OF REPAIR & MAINTENANCE<sup>1</sup> (2000 = 100) Quarters ending March 2000 to September 2004

| Yea  | ar / Quarter | Unadjusted | Seasonally Adjusted |
|------|--------------|------------|---------------------|
| 2000 | Jan - Mar    | 112.6      | 103.1               |
|      | Apr - Jun    | 95.2       | 97.1                |
|      | Jul - Sep    | 96.9       | 98.2                |
|      | Oct - Dec    | 95.2       | 102.0               |
| 2001 | Jan - Mar    | 132.1      | 120.1               |
|      | Apr - Jun    | 100.4      | 102.2               |
|      | Jul - Sep    | 115.6      | 116.7               |
|      | Oct - Dec    | 101.2      | 109.7               |
| 2002 | Jan - Mar    | 124.3      | 112.4               |
|      | Apr - Jun    | 119.6      | 121.5               |
|      | Jul - Sep    | 113.4      | 114.6               |
|      | Oct - Dec    | 105.5      | 115.2               |
| 2003 | Jan - Mar    | 138.5      | 124.8               |
|      | Apr - Jun    | 119.2      | 120.7               |
|      | Jul - Sep    | 123.9      | 125.3               |
|      | Oct - Dec    | 113.6      | 124.5               |
| 2004 | Jan - Mar    | 129.9      | 116.8               |
|      | Apr - Jun    | 114.3      | 115.7               |
|      | Jul - Sep    | 112.2      | 113.6               |

Repair & Maintenance includes all on-site work not defined as new construction.

#### Index of Repair and Maintenance Quarters ending March 2000 to September 2004