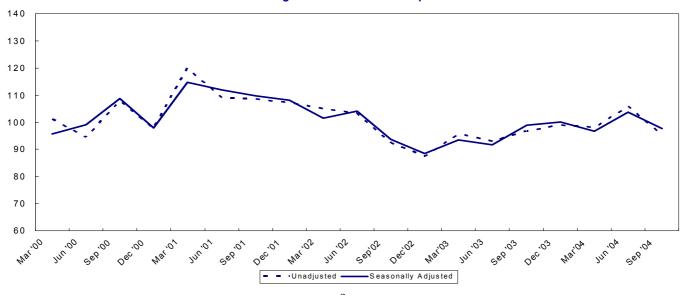

# 1.2 INDEX OF NEW WORK (2000 = 100) Quarters ending March 2000 to September 2004

| Yea  | ar / Quarter | Unadjusted | Seasonally Adjusted |  |  |  |
|------|--------------|------------|---------------------|--|--|--|
| 2000 | Jan - Mar    | 99.2       | 99.6                |  |  |  |
|      | Apr - Jun    | 105.5      | 104.3               |  |  |  |
|      | Jul - Sep    | 102.2      | 101.8               |  |  |  |
|      | Oct - Dec    | 93.6       | 94.5                |  |  |  |
| 2001 | Jan - Mar    | 105.9      | 107.6               |  |  |  |
|      | Apr - Jun    | 103.4      | 101.0               |  |  |  |
|      | Jul - Sep    | 99.8       | 99.7                |  |  |  |
|      | Oct - Dec    | 103.6      | 104.2               |  |  |  |
| 2002 | Jan - Mar    | 95.3       | 97.8                |  |  |  |
|      | Apr - Jun    | 100.1      | 97.0                |  |  |  |
|      | Jul - Sep    | 94.9       | 94.9                |  |  |  |
|      | Oct - Dec    | 94.2       | 94.5                |  |  |  |
| 2003 | Jan - Mar    | 91.6       | 94.7                |  |  |  |
|      | Apr - Jun    | 101.7      | 98.1                |  |  |  |
|      | Jul - Sep    | 102.0      | 102.1               |  |  |  |
|      | Oct - Dec    | 100.5      | 100.7               |  |  |  |
| 2004 | Jan - Mar    | 94.6       | 98.2                |  |  |  |
|      | Apr - Jun    | 104.1      | 100.2               |  |  |  |
|      | Jul - Sep    | 97.4       | 97.4                |  |  |  |

# Index of New Work Quarters ending March 2000 to September 2004