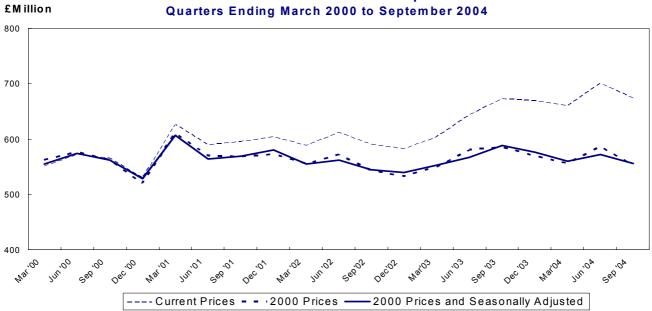

# 1.7 VALUE OF CONSTRUCTION OUTPUT (2000 = 100) Quarters ending March 2000 to September 2004

| Year / Quarter | Current prices<br>(£ Million) | 2000 prices<br>(£ Million) | 2000 prices and<br>Seasonally Adjusted<br>(£ Million) |  |  |  |
|----------------|-------------------------------|----------------------------|-------------------------------------------------------|--|--|--|
| 2000 Jan - Mar | 551                           | 562                        | 554                                                   |  |  |  |
| Apr - Jun      | 572                           | 576                        | 574                                                   |  |  |  |
| Jul - Sep      | 565                           | 562                        | 562                                                   |  |  |  |
| Oct - Dec      | 529                           | 520                        | 528                                                   |  |  |  |
| Total          | 2,218                         | 2,220                      | 2,219                                                 |  |  |  |
| 2001 Jan - Mar | 626                           | 611                        | 607                                                   |  |  |  |
| Apr - Jun      | 590                           | 570                        | 564                                                   |  |  |  |
| Jul - Sep      | 595                           | 568                        | 569                                                   |  |  |  |
| Oct - Dec      | 604                           | 572                        | 580                                                   |  |  |  |
| Total          | 2,415                         | 2,321                      | 2,320                                                 |  |  |  |
| 2002 Jan - Mar | 589                           | 554                        | 555                                                   |  |  |  |
| Apr - Jun      | 612                           | 572                        | 562                                                   |  |  |  |
| Jul - Sep      | 591                           | 543                        | 545                                                   |  |  |  |
| Oct - Dec      | 582                           | 532                        | 539                                                   |  |  |  |
| Total          | 2,373                         | 2,202                      | 2,201                                                 |  |  |  |
| 2003 Jan - Mar | 604                           | 550                        | 553                                                   |  |  |  |
| Apr - Jun      | 643                           | 580                        | 566                                                   |  |  |  |
| Jul - Sep      | 672                           | 585                        | 588                                                   |  |  |  |
| Oct - Dec      | 668                           | 569                        | 576                                                   |  |  |  |
| Total          | 2,588                         | 2,284                      | 2,284                                                 |  |  |  |
| 2004 Jan - Mar | 660                           | 556                        | 560                                                   |  |  |  |
| Apr - Jun      | 701                           | 586                        | 572                                                   |  |  |  |
| Jul - Sep      | 674                           | 553                        | 556                                                   |  |  |  |