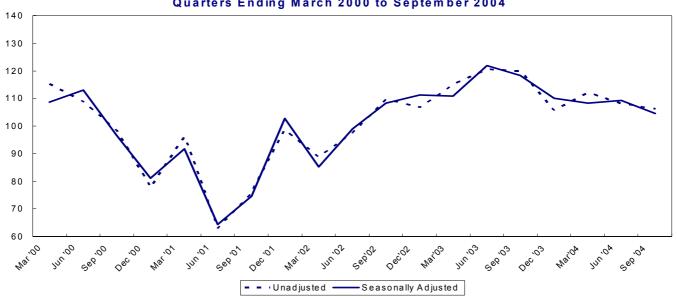

# 1.1 INDEX OF CONSTRUCTION (2000 = 100) Quarters ending March 2000 to September 2004

| Ye   | ar / Quarter | Unadjusted | Seasonally Adjusted |  |  |
|------|--------------|------------|---------------------|--|--|
| 2000 | Jan - Mar    | 101.4      | 100.0               |  |  |
|      | Apr - Jun    | 103.8      | 103.6               |  |  |
|      | Jul - Sep    | 101.3      | 101.4               |  |  |
|      | Oct - Dec    | 93.9       | 95.3                |  |  |
| 2001 | Jan - Mar    | 110.2      | 109.5               |  |  |
|      | Apr - Jun    | 102.9      | 101.7               |  |  |
|      | Jul - Sep    | 102.4      | 102.6               |  |  |
|      | Oct - Dec    | 103.2      | 104.7               |  |  |
| 2002 | Jan - Mar    | 100.0      | 100.0               |  |  |
|      | Apr - Jun    | 103.3      | 101.4               |  |  |
|      | Jul - Sep    | 97.9       | 98.3                |  |  |
|      | Oct - Dec    | 96.0       | 97.3                |  |  |
| 2003 | Jan - Mar    | 99.2       | 99.7                |  |  |
|      | Apr - Jun    | 104.6      | 102.2               |  |  |
|      | Jul - Sep    | 105.6      | 106.1               |  |  |
|      | Oct - Dec    | 102.7      | 103.9               |  |  |
| 2004 | Jan - Mar    | 100.3      | 101.0               |  |  |
|      | Apr - Jun    | 105.7      | 103.2               |  |  |
|      | Jul - Sep    | 99.8       | 100.2               |  |  |

# Index of Construction Quarters ending March 2000 to September 2004