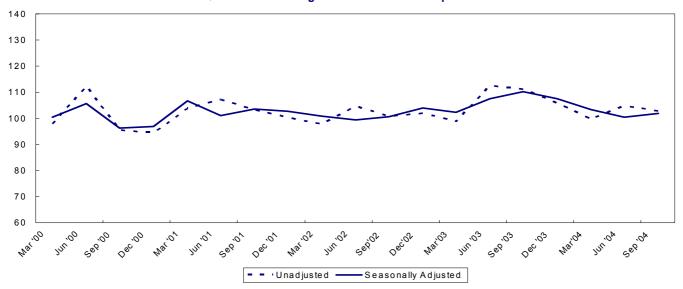

# 1.4 INDEX OF HOUSING<sup>1</sup> (2000 = 100) Quarters ending March 2000 to September 2004

| Yea  | ar / Quarter | Unadjusted | Seasonally Adjusted |  |  |  |
|------|--------------|------------|---------------------|--|--|--|
| 2000 | Jan - Mar    | 98.0       | 100.5               |  |  |  |
|      | Apr - Jun    | 112.3      | 105.6               |  |  |  |
|      | Jul - Sep    | 95.4       | 96.2                |  |  |  |
|      | Oct - Dec    | 94.3       | 96.8                |  |  |  |
| 2001 | Jan - Mar    | 103.8      | 106.8               |  |  |  |
|      | Apr - Jun    | 107.0      | 101.0               |  |  |  |
|      | Jul - Sep    | 103.1      | 103.5               |  |  |  |
|      | Oct - Dec    | 100.3      | 102.7               |  |  |  |
| 2002 | Jan - Mar    | 97.8       | 100.9               |  |  |  |
|      | Apr - Jun    | 104.6      | 99.3                |  |  |  |
|      | Jul - Sep    | 100.7      | 100.6               |  |  |  |
|      | Oct - Dec    | 101.9      | 104.0               |  |  |  |
| 2003 | Jan - Mar    | 98.8       | 102.2               |  |  |  |
|      | Apr - Jun    | 112.5      | 107.4               |  |  |  |
|      | Jul - Sep    | 111.0      | 110.3               |  |  |  |
|      | Oct - Dec    | 105.8      | 107.5               |  |  |  |
| 2004 | Jan - Mar    | 99.5       | 103.3               |  |  |  |
|      | Apr - Jun    | 104.8      | 100.5               |  |  |  |
|      | Jul - Sep    | 102.8      | 101.8               |  |  |  |

<sup>&</sup>lt;sup>1</sup> Housing relates to all housing construction activity, both private and public sector.

# Index of Housing Quarters Ending March 2000 to September 2004