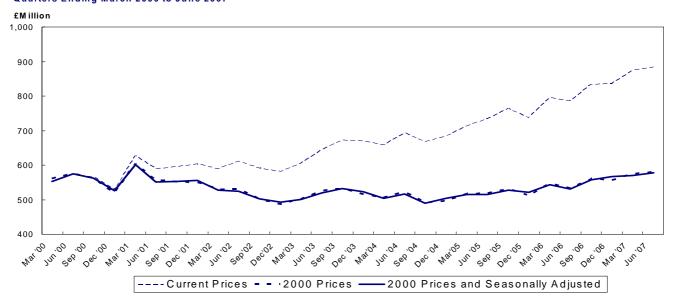

Figure 1.7 Value of Construction Output Quarters Ending March 2000 to June 2007

| Table 1.8 (a) O         | u tp u t <sup>1</sup> |         |           |                |            |            |         |                        |         |           |        |              |             |          |
|-------------------------|-----------------------|---------|-----------|----------------|------------|------------|---------|------------------------|---------|-----------|--------|--------------|-------------|----------|
| <b>Current Prices</b>   | (£ millio             | n)      |           |                |            |            |         |                        |         |           |        |              |             |          |
|                         |                       |         | Other Nev |                | non-hous   |            |         | Repair and Maintenance |         |           |        |              |             | i I      |
|                         |                       |         |           |                | New Work   | exc        |         |                        |         |           |        | 1            |             |          |
|                         | New ho                | ousing  |           | infrastructure |            |            |         | Housing                | 9       | Other Wo  | rk     | 1            |             |          |
| YEAR/                   |                       |         |           |                |            |            |         |                        |         |           |        |              |             | i        |
| QUARTER                 |                       |         | Infra -   |                | Private    | Private    | All New |                        |         | Infra -   |        | All Repair & |             | i        |
|                         | Public                | Private | structure | Public         | Industrial | Commercial | Work    | Public                 | Private | structure | Public | Private      | maintenance | All Work |
| 2000 Jan - Mar          | 24.2                  | 162.8   | 56.0      | 90.7           | 22.9       | 94.4       | 451.1   | 23.8                   | 19.6    | 15.8      | 31.0   | 9.6          | 99.8        | 550.9    |
| Apr - Jun               | 22.4                  | 205.8   | 54.5      | 93.5           | 27.3       | 84.5       | 488.1   | 21.0                   | 20.9    | 13.9      | 17.4   | 11.2         | 84.4        | 572.5    |
| Jul - Sep               | 20.4                  | 172.8   | 53.2      | 114.0          | 20.3       | 96.0       | 476.7   | 18.6                   | 20.4    | 9.8       | 25.2   | 14.7         | 88.6        | 565.4    |
| Oct - Dec               | 20.4                  | 181.3   | 33.0      | 91.2           | 18.8       | 96.7       | 441.4   | 16.6                   | 14.1    | 17.4      | 22.4   | 17.0         | 87.5        | 528.9    |
| 2001 Jan - Mar          | 26.4                  | 190.3   | 44.4      | 114.5          | 21.1       | 107.7      | 504.3   | 23.3                   | 19.0    | 18.3      | 34.9   | 26.7         | 122.1       | 626.4    |
| Apr - Jun               | 30.2                  | 199.6   | 31.9      | 120.4          | 18.6       | 96.0       | 496.8   | 21.5                   | 18.8    | 9.3       | 18.7   | 24.4         | 92.8        | 589.6    |
| Jul - Sep               | 25.7                  | 196.4   | 33.5      | 119.2          | 12.0       | 99.4       | 486.3   | 24.9                   | 18.6    | 16.6      | 25.3   | 23.8         | 109.2       | 595.4    |
| Oct - Dec               | 29.4                  | 195.8   | 48.3      | 102.2          | 19.2       | 112.7      | 507.6   | 18.5                   | 17.7    | 17.8      | 26.9   | 15.1         | 96.0        | 603.7    |
| 2002 Jan - Mar          | 32.8                  | 173.5   | 43.7      | 91.4           | 23.3       | 105.3      | 470.0   | 33.4                   | 17.6    | 16.2      | 35.4   | 16.1         | 118.7       | 588.7    |
| Apr - Jun               | 36.7                  | 188.4   | 46.7      | 93.3           | 22.3       | 108.9      | 496.4   | 34.9                   | 17.2    | 19.3      | 25.2   | 18.5         | 115.2       | 611.6    |
| Jul - Sep               | 29.8                  | 197.6   | 51.0      | 89.0           | 20.8       | 88.6       | 476.7   | 30.3                   | 14.7    | 24.8      | 21.9   | 22.1         | 113.8       | 590.5    |
| Oct - Dec               | 32.3                  | 197.0   | 49.1      | 74.1           | 33.6       | 88.5       | 474.7   | 31.4                   | 17.4    | 24.1      | 20.6   | 13.1         | 106.7       | 581.4    |
| 2003 Jan - Mar          | 27.4                  | 184.1   | 54.7      | 96.9           | 20.2       | 79.9       | 463.2   | 35.0                   | 24.2    | 24.8      | 39.9   | 16.9         | 140.8       | 604.1    |
| Apr - Jun               | 27.8                  | 229.3   | 59.6      | 82.7           | 33.1       | 88.6       | 521.0   | 32.5                   | 22.7    | 24.6      | 25.4   | 17.2         | 122.4       | 643.3    |
| Jul - Sep               | 27.7                  | 247.0   | 58.8      | 96.8           | 17.9       | 94.3       | 542.5   | 26.6                   | 28.0    | 24.0      | 31.4   | 20.4         | 130.4       | 672.9    |
| Oct - Dec               | 30.3                  | 240.8   | 51.7      | 109.6          | 22.4       | 93.4       | 548.4   | 29.4                   | 21.6    | 22.8      | 27.4   | 18.9         | 120.2       | 668.6    |
| 2004 Jan - Mar          | 25.4                  | 230.9   | 49.0      | 101.5          | 19.8       | 94.0       | 520.5   | 29.3                   | 24.8    | 31.6      | 37.0   | 15.6         | 138.2       | 658.7    |
| Apr - Jun               | 26.6                  | 252.6   | 51.0      | 101.1          | 22.9       | 118.3      | 572.5   | 32.4                   | 19.9    | 26.6      | 23.8   | 18.2         | 120.9       | 693.4    |
| Jul - Sep               | 29.8                  | 249.7   | 50.6      | 94.4           | 20.1       | 101.2      | 545.7   | 30.5                   | 22.0    | 24.9      | 26.6   | 17.7         | 121.6       | 667.3    |
| Oct - Dec               | 29.0                  | 252.3   | 61.0      | 101.9          | 17.7       | 99.9       | 561.8   | 32.1                   | 19.7    | 19.9      | 31.9   | 18.2         | 121.8       | 683.6    |
| 2005 Jan - Mar          | 34.2                  | 248.1   | 79.3      | 110.0          | 18.9       | 80.2       | 570.6   | 37.0                   | 15.2    | 27.3      | 43.4   | 19.8         | 142.7       | 713.3    |
| Apr - Jun               | 36.0                  | 292.3   | 58.4      | 97.4           | 19.3       | 93.2       | 596.5   | 35.8                   | 23.7    | 25.1      | 30.5   | 21.9         | 137.0       | 733.5    |
| Jul - Sep               | 39.1                  | 298.6   | 74.8      | 106.4          | 11.2       | 98.3       | 628.4   | 26.5                   | 23.9    | 30.5      | 27.5   | 26.7         | 135.2       | 763.6    |
| Oct - Dec               | 51.4                  | 259.5   | 69.7      | 88.4           | 15.9       | 118.3      | 603.2   | 28.7                   | 23.9    | 25.1      | 27.7   | 28.0         | 133.4       | 736.6    |
| 2006 Jan - Mar          | 47.3                  | 290.8   | 72.4      | 90.5           | 16.8       | 115.3      | 633.1   | 32.1                   | 34.5    | 24.0      | 39.5   | 31.9         | 162.1       | 795.2    |
| Apr - Jun               | 50.6                  | 293.5   | 81.1      | 84.9           | 15.1       | 128.6      | 653.8   | 33.6                   | 26.0    | 21.5      | 26.0   | 24.7         | 131.8       | 785.6    |
| Jul - Sep               | 46.6                  | 288.9   | 112.6     | 94.9           | 23.4       | 138.0      | 704.4   | 21.3                   | 31.1    | 19.4      | 33.6   | 23.1         | 128.5       | 832.9    |
| Oct - Dec               | 58.2                  | 301.6   | 81.3      | 102.8          | 28.0       | 133.1      | 705.0   | 27.6                   | 27.1    | 19.0      | 21.2   | 36.1         | 131.0       | 835.9    |
| 2007 Jan - Mar          | 43.7                  | 323.9   | 96.4      | 114.9          | 20.2       | 130.4      | 729.5   | 29.0                   | 34.8    | 29.5      | 32.6   | 18.9         | 144.8       | 874.3    |
| Apr - Jun               | 39.8                  | 318.9   | 113.2     | 99.1           | 15.1       | 143.0      | 729.0   | 38.2                   | 34.4    | 29.4      | 23.5   | 28.6         | 154.1       | 883.1    |
| In aludes output by son |                       |         |           |                |            | 1          |         |                        |         |           | •      |              |             |          |