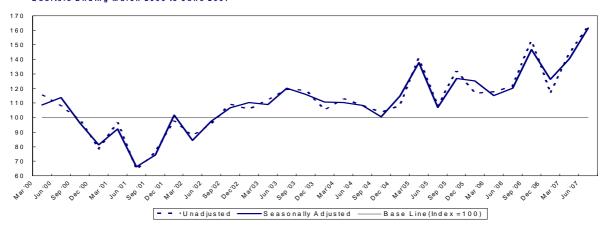

Figure 1.1 Index of Construction Quarters ending March 2000 to June 2007

| Table ' | 1.2 Index of Ne | ew Work <sup>1</sup> |                     |
|---------|-----------------|----------------------|---------------------|
|         |                 |                      | Index 2000=100      |
| Ye      | ar / Quarter    | Unadjusted           | Seasonally Adjusted |
| 2000    | Jan - Mar       | 98.9                 | 99.4                |
|         | Apr - Jun       | 105.3                | 104.5               |
|         | Jul - Sep       | 102.4                | 102.2               |
|         | Oct - Dec       | 93.3                 | 93.5                |
| 2001    | Jan - Mar       | 104.6                | 106.2               |
|         | Apr - Jun       | 100.3                | 98.7                |
|         | Jul - Sep       | 96.3                 | 96.3                |
|         | Oct - Dec       | 98.5                 | 98.5                |
| 2002    | Jan - Mar       | 89.5                 | 91.5                |
|         | Apr - Jun       | 91.2                 | 89.4                |
|         | Jul - Sep       | 86.0                 | 85.8                |
|         | Oct - Dec       | 84.2                 | 84.1                |
| 2003    | Jan - Mar       | 80.9                 | 82.8                |
|         | Apr - Jun       | 89.9                 | 88.4                |
|         | Jul - Sep       | 90.4                 | 89.9                |
|         | Oct - Dec       | 88.9                 | 88.9                |
| 2004    | Jan - Mar       | 83.4                 | 85.3                |
|         | Apr - Jun       | 90.4                 | 89.3                |
|         | Jul - Sep       | 84.5                 | 83.5                |
|         | Oct - Dec       | 85.6                 | 85.9                |
| 2005    | Jan - Mar       | 86.6                 | 88.1                |
|         | Apr - Jun       | 88.1                 | 87.6                |
|         | Jul - Sep       | 91.9                 | 90.4                |
|         | Oct - Dec       | 88.4                 | 89.1                |
| 2006    | Jan - Mar       | 91.4                 | 92.4                |
|         | Apr - Jun       | 93.5                 | 93.5                |
|         | Jul - Sep       | 100.6                | 98.6                |
|         | Oct - Dec       | 99.6                 | 100.6               |
| 2007    | Jan - Mar       | 101.7                | 102.5               |
|         | Apr - Jun       | 101.4                | 101.8               |