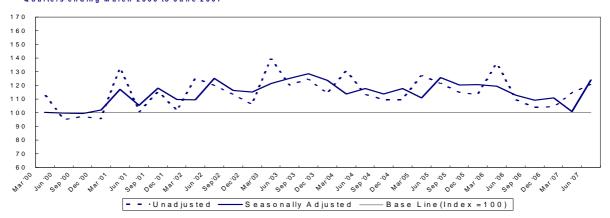

<sup>&</sup>lt;sup>1</sup> Housing relates to all housing construction activity, both private and public sector.

Figure 1.4 Index of Housing Quarters Ending March 2000 to June 2007

| Table 1 | .5 Index of Infra | structure <sup>1</sup> |                     |
|---------|-------------------|------------------------|---------------------|
|         |                   |                        | Index 2000=100      |
| Yea     | ar / Quarter      | Unadjusted             | Seasonally Adjusted |
| 2000    | Jan - Mar         | 115.7                  | 108.7               |
|         | Apr - Jun         | 108.2                  | 113.7               |
|         | Jul - Sep         | 98.7                   | 96.4                |
|         | Oct - Dec         | 78.2                   | 81.2                |
| 2001    | Jan - Mar         | 96.7                   | 92.1                |
|         | Apr - Jun         | 64.2                   | 66.3                |
|         | Jul - Sep         | 75.8                   | 74.3                |
|         | Oct - Dec         | 97.7                   | 101.7               |
| 2002    | Jan - Mar         | 87.7                   | 84.3                |
|         | Apr - Jun         | 95.8                   | 97.6                |
|         | Jul - Sep         | 108.9                  | 106.8               |
|         | Oct - Dec         | 105.7                  | 110.3               |
| 2003    | Jan - Mar         | 112.4                  | 109.0               |
|         | Apr - Jun         | 119.2                  | 120.2               |
|         | Jul - Sep         | 118.8                  | 116.0               |
|         | Oct - Dec         | 105.4                  | 110.6               |
| 2004    | Jan - Mar         | 113.0                  | 110.3               |
|         | Apr - Jun         | 108.4                  | 108.4               |
|         | Jul - Sep         | 103.7                  | 100.5               |
|         | Oct - Dec         | 108.2                  | 114.9               |
| 2005    | Jan - Mar         | 140.7                  | 137.9               |
|         | Apr - Jun         | 107.7                  | 107.0               |
|         | Jul - Sep         | 131.8                  | 126.9               |
|         | Oct - Dec         | 116.4                  | 125.2               |
| 2006    | Jan - Mar         | 117.7                  | 115.1               |
|         | Apr - Jun         | 121.3                  | 120.3               |
|         | Jul - Sep         | 152.8                  | 146.6               |
|         | Oct - Dec         | 116.6                  | 126.2               |
| 2007    | Jan - Mar         | 143.7                  | 140.2               |
|         | Apr - Jun         | 162.7                  | 161.6               |