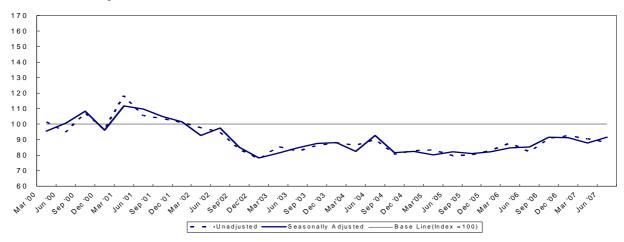

<sup>&</sup>lt;sup>1</sup> Repair & Maintenance includes all on-site work not defined as new construction.

Figure 1.3 Index of Repair and Maintenance Quarters ending March 2000 to June 2007

| Table 1 | .4 Index of Hous | sina <sup>1</sup> |                     |
|---------|------------------|-------------------|---------------------|
|         |                  |                   | Index 2000=100      |
| Yea     | ar / Quarter     | Unadjusted        | Seasonally Adjusted |
| 2000    | Jan - Mar        | 97.1              | 99.0                |
|         | Apr - Jun        | 111.4             | 105.2               |
|         | Jul - Sep        | 96.5              | 97.7                |
|         | Oct - Dec        | 95.0              | 97.5                |
| 2001    | Jan - Mar        | 103.1             | 105.3               |
|         | Apr - Jun        | 104.7             | 99.2                |
|         | Jul - Sep        | 101.4             | 102.1               |
|         | Oct - Dec        | 97.3              | 99.5                |
| 2002    | Jan - Mar        | 95.0              | 97.3                |
|         | Apr - Jun        | 97.1              | 92.6                |
|         | Jul - Sep        | 92.6              | 92.8                |
|         | Oct - Dec        | 93.4              | 95.3                |
| 2003    | Jan - Mar        | 89.8              | 92.0                |
|         | Apr - Jun        | 101.3             | 97.2                |
|         | Jul - Sep        | 100.0             | 100.0               |
|         | Oct - Dec        | 94.9              | 96.4                |
| 2004    | Jan - Mar        | 90.4              | 92.7                |
|         | Apr - Jun        | 94.3              | 90.9                |
|         | Jul - Sep        | 92.9              | 92.7                |
|         | Oct - Dec        | 91.4              | 92.7                |
| 2005    | Jan - Mar        | 90.9              | 93.0                |
|         | Apr - Jun        | 104.4             | 100.8               |
|         | Jul - Sep        | 102.1             | 102.1               |
|         | Oct - Dec        | 95.9              | 97.2                |
| 2006    | Jan - Mar        | 105.2             | 107.3               |
|         | Apr - Jun        | 103.7             | 100.5               |
|         | Jul - Sep        | 98.2              | 98.3                |
|         | Oct - Dec        | 104.3             | 105.7               |
| 2007    | Jan - Mar        | 107.0             | 108.6               |
|         | Apr - Jun        | 106.2             | 103.1               |