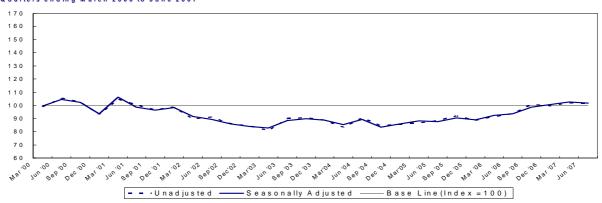

<sup>&</sup>lt;sup>1</sup> New work relates to new construction including housing, factory and office extensions, major reconstruction, major alteration, site preparation and demolition

| Table 1 | L3 Index of Ren | air and Maintenance | 1                   |
|---------|-----------------|---------------------|---------------------|
|         |                 |                     | Index 2000=100      |
| Ye      | ar / Quarter    | Unadjusted          | Seasonally Adjusted |
| 2000    | Jan - Mar       | 112.9               | 100.3               |
|         | Apr - Jun       | 94.8                | 99.6                |
|         | Jul - Sep       | 97.1                | 99.3                |
|         | Oct - Dec       | 95.4                | 102.0               |
| 2001    | Jan - Mar       | 132.8               | 117.0               |
|         | Apr - Jun       | 100.7               | 105.4               |
|         | Jul - Sep       | 115.4               | 117.9               |
|         | Oct - Dec       | 101.5               | 109.8               |
| 2002    | Jan - Mar       | 125.1               | 109.5               |
|         | Apr - Jun       | 119.9               | 125.2               |
|         | Jul - Sep       | 113.5               | 116.4               |
|         | Oct - Dec       | 106.0               | 115.2               |
| 2003    | Jan - Mar       | 139.4               | 121.4               |
|         | Apr - Jun       | 120.0               | 125.1               |
|         | Jul - Sep       | 124.5               | 128.5               |
|         | Oct - Dec       | 114.0               | 123.7               |
| 2004    | Jan - Mar       | 130.7               | 113.6               |
|         | Apr - Jun       | 113.1               | 117.7               |
|         | Jul - Sep       | 109.3               | 113.6               |
|         | Oct - Dec       | 109.3               | 117.7               |
| 2005    | Jan - Mar       | 127.1               | 110.9               |
|         | Apr - Jun       | 121.4               | 125.7               |
|         | Jul - Sep       | 114.9               | 120.4               |
|         | Oct - Dec       | 113.0               | 120.7               |
| 2006    | Jan - Mar       | 136.1               | 119.4               |
|         | Apr - Jun       | 109.5               | 112.9               |
|         | Jul - Sep       | 103.6               | 109.0               |
|         | Oct - Dec       | 104.4               | 110.9               |
| 2007    | Jan - Mar       | 114.6               | 100.8               |
|         | Apr - Jun       | 120.8               | 124.0               |

<sup>&</sup>lt;sup>1</sup> Repair & Maintenance includes all on-site work not defined as new construction.

Figure 1.3 Index of Repair and Maintenance Quarters ending March 2000 to June 2007

| Table 1 | .4 Index of Hous | sina <sup>1</sup> |                     |
|---------|------------------|-------------------|---------------------|
|         |                  |                   | Index 2000=100      |
| Yea     | ar / Quarter     | Unadjusted        | Seasonally Adjusted |
| 2000    | Jan - Mar        | 97.1              | 99.0                |
|         | Apr - Jun        | 111.4             | 105.2               |
|         | Jul - Sep        | 96.5              | 97.7                |
|         | Oct - Dec        | 95.0              | 97.5                |
| 2001    | Jan - Mar        | 103.1             | 105.3               |
|         | Apr - Jun        | 104.7             | 99.2                |
|         | Jul - Sep        | 101.4             | 102.1               |
|         | Oct - Dec        | 97.3              | 99.5                |
| 2002    | Jan - Mar        | 95.0              | 97.3                |
|         | Apr - Jun        | 97.1              | 92.6                |
|         | Jul - Sep        | 92.6              | 92.8                |
|         | Oct - Dec        | 93.4              | 95.3                |
| 2003    | Jan - Mar        | 89.8              | 92.0                |
|         | Apr - Jun        | 101.3             | 97.2                |
|         | Jul - Sep        | 100.0             | 100.0               |
|         | Oct - Dec        | 94.9              | 96.4                |
| 2004    | Jan - Mar        | 90.4              | 92.7                |
|         | Apr - Jun        | 94.3              | 90.9                |
|         | Jul - Sep        | 92.9              | 92.7                |
|         | Oct - Dec        | 91.4              | 92.7                |
| 2005    | Jan - Mar        | 90.9              | 93.0                |
|         | Apr - Jun        | 104.4             | 100.8               |
|         | Jul - Sep        | 102.1             | 102.1               |
|         | Oct - Dec        | 95.9              | 97.2                |
| 2006    | Jan - Mar        | 105.2             | 107.3               |
|         | Apr - Jun        | 103.7             | 100.5               |
|         | Jul - Sep        | 98.2              | 98.3                |
|         | Oct - Dec        | 104.3             | 105.7               |
| 2007    | Jan - Mar        | 107.0             | 108.6               |
|         | Apr - Jun        | 106.2             | 103.1               |