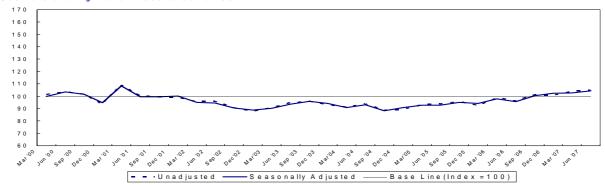

Figure 1.1 Index of Construction Quarters ending March 2000 to June 2007

| Table ' | 1.2 Index of Ne | ew Work <sup>1</sup> |                     |
|---------|-----------------|----------------------|---------------------|
|         |                 |                      | Index 2000=100      |
| Ye      | ar / Quarter    | Unadjusted           | Seasonally Adjusted |
| 2000    | Jan - Mar       | 98.9                 | 99.4                |
|         | Apr - Jun       | 105.3                | 104.5               |
|         | Jul - Sep       | 102.4                | 102.2               |
|         | Oct - Dec       | 93.3                 | 93.5                |
| 2001    | Jan - Mar       | 104.6                | 106.2               |
|         | Apr - Jun       | 100.3                | 98.7                |
|         | Jul - Sep       | 96.3                 | 96.3                |
|         | Oct - Dec       | 98.5                 | 98.5                |
| 2002    | Jan - Mar       | 89.5                 | 91.5                |
|         | Apr - Jun       | 91.2                 | 89.4                |
|         | Jul - Sep       | 86.0                 | 85.8                |
|         | Oct - Dec       | 84.2                 | 84.1                |
| 2003    | Jan - Mar       | 80.9                 | 82.8                |
|         | Apr - Jun       | 89.9                 | 88.4                |
|         | Jul - Sep       | 90.4                 | 89.9                |
|         | Oct - Dec       | 88.9                 | 88.9                |
| 2004    | Jan - Mar       | 83.4                 | 85.3                |
|         | Apr - Jun       | 90.4                 | 89.3                |
|         | Jul - Sep       | 84.5                 | 83.5                |
|         | Oct - Dec       | 85.6                 | 85.9                |
| 2005    | Jan - Mar       | 86.6                 | 88.1                |
|         | Apr - Jun       | 88.1                 | 87.6                |
|         | Jul - Sep       | 91.9                 | 90.4                |
|         | Oct - Dec       | 88.4                 | 89.1                |
| 2006    | Jan - Mar       | 91.4                 | 92.4                |
|         | Apr - Jun       | 93.5                 | 93.5                |
|         | Jul - Sep       | 100.6                | 98.6                |
|         | Oct - Dec       | 99.6                 | 100.6               |
| 2007    | Jan - Mar       | 101.7                | 102.5               |
|         | Apr - Jun       | 101.4                | 101.8               |