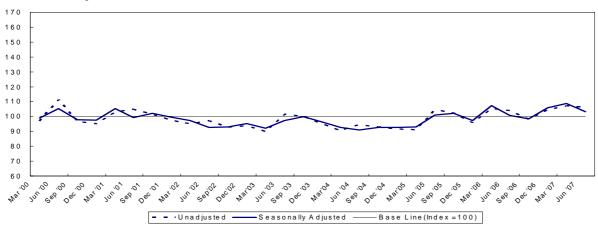

<sup>&</sup>lt;sup>1</sup> Infrastructure includes work on roads and car parks, water and sewerage, electricity, gas, communication, air transport, railways, harbours and waterways

Figure 1.5 Index of Infrastructure Quarters Ending March 2000 to June 2007