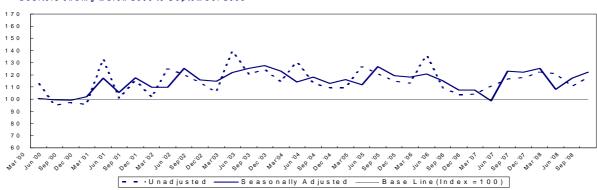

| Table 1. | .5 Index of Infra | structure <sup>1</sup> |                     |
|----------|-------------------|------------------------|---------------------|
| _        |                   |                        | Index 2000=100      |
| Yea      | ır / Quarter      | Unadjusted             | Seasonally Adjusted |
| 2000     | Jan - Mar         | 115.7                  | 108.5               |
|          | Apr - Jun         | 108.2                  | 113.7               |
|          | Jul - Sep         | 98.7                   | 96.4                |
|          | Oct - Dec         | 78.2                   | 81.2                |
| 2001     | Jan - Mar         | 96.7                   | 92.0                |
|          | Apr - Jun         | 64.2                   | 66.3                |
|          | Jul - Sep         | 75.8                   | 74.3                |
|          | Oct - Dec         | 97.7                   | 101.8               |
| 2002     | Jan - Mar         | 87.7                   | 84.1                |
|          | Apr - Jun         | 95.8                   | 97.7                |
|          | Jul - Sep         | 108.9                  | 106.9               |
|          | Oct - Dec         | 105.7                  | 110.4               |
| 2003     | Jan - Mar         | 112.4                  | 108.5               |
|          | Apr - Jun         | 119.2                  | 120.4               |
|          | Jul - Sep         | 119.3                  | 116.8               |
|          | Oct - Dec         | 105.9                  | 111.3               |
| 2004     | Jan - Mar         | 112.5                  | 109.1               |
|          | Apr - Jun         | 108.0                  | 108.1               |
|          | Jul - Sep         | 103.1                  | 100.7               |
|          | Oct - Dec         | 107.7                  | 114.0               |
| 2005     | Jan - Mar         | 139.5                  | 135.8               |
|          | Apr - Jun         | 106.6                  | 105.9               |
|          | Jul - Sep         | 130.8                  | 127.6               |
|          | Oct - Dec         | 115.6                  | 123.5               |
| 2006     | Jan - Mar         | 118.8                  | 115.1               |
|          | Apr - Jun         | 123.4                  | 122.4               |
|          | Jul - Sep         | 153.7                  | 150.0               |
|          | Oct - Dec         | 117.8                  | 126.0               |
| 2007     | Jan - Mar         | 141.9                  | 137.4               |
|          | Apr - Jun         | 159.6                  | 158.6               |
|          | Jul - Sep         | 158.9                  | 154.6               |
|          | Oct - Dec         | 171.7                  | 184.1               |
| 2008     | Jan - Mar         | 197.0                  | 190.7               |
|          | Apr - Jun         | 188.3                  | 186.9               |
|          | Jul - Sep         | 188.5                  | 183.5               |

#### Figure 1.5 Index of Infrastructure Quarters Ending March 2000 to September 2008

air transport, railways, harbours and waterways

<sup>1</sup> Infrastructure includes work on roads and car parks, water and sewerage, electricity, gas, communication,