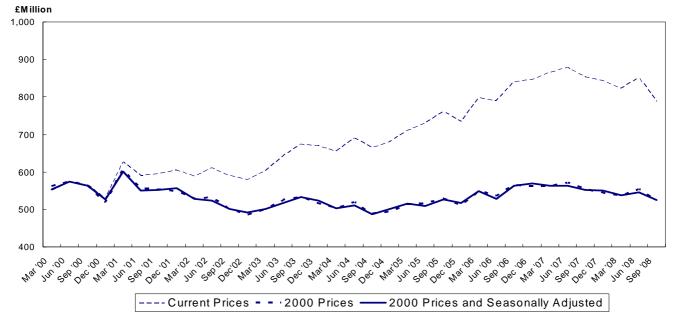

### Table 1.7 Value of Construction Output

| Year / Quarter         | Current prices<br>(£ Million) | 2000 prices<br>(£ Million) | 2000 prices and<br>Seasonally Adjusted<br>(£ Million) |
|------------------------|-------------------------------|----------------------------|-------------------------------------------------------|
| 2000 Jan - Mar         | 551                           | 561                        | 554                                                   |
| Apr - Jun              | 572                           | 574                        | 574                                                   |
| Jul - Sep              | 565                           | 563                        | 563                                                   |
| Oct - Dec              | 529                           | 519                        | 526                                                   |
| Total                  | 2,218                         | 2,218                      | 2,216                                                 |
| 2001 Jan - Mar         | 626                           | 605                        | 602                                                   |
| Apr - Jun              | 590                           | 556                        | 551                                                   |
| Jul - Sep              | 595                           | 551                        | 552                                                   |
| Oct - Dec              | 604                           | 549                        | 556                                                   |
| Total                  | 2,415                         | 2,261                      | 2,261                                                 |
| 2002 Jan - Mar         | 589                           | 528                        | 528                                                   |
| Apr - Jun              | 611                           | 531                        | 523                                                   |
| Jul - Sep              | 590                           | 501                        | 502                                                   |
| Oct - Dec              | 580                           | 485                        | 491                                                   |
| Total                  | 2,369                         | 2,043                      | 2,044                                                 |
| 2003 Jan - Mar         | 603                           | 500                        | 501                                                   |
| Apr - Jun              | 643                           | 525                        | 517                                                   |
| Jul - Sep              | 673                           | 532                        | 532                                                   |
| Oct - Dec              | 669                           | 516                        | 523                                                   |
| Total                  | 2,588                         | 2,075                      | 2,074                                                 |
| 2004 Jan - Mar         | 655                           | 503                        | 503                                                   |
| Apr - Jun              | 690                           | 519                        | 512                                                   |
| Jul - Sep              | 665                           | 489                        | 487                                                   |
| Oct - Dec              | 681                           | 494                        | 501                                                   |
| Total                  | 2,691                         | 2,003                      | 2,004                                                 |
| 2005 Jan - Mar         | 710                           | 514                        | 515                                                   |
| Apr - Jun              | 730                           | 516                        | 509                                                   |
| Jul - Sep              | 761                           | 528                        | 527                                                   |
| Oct - Dec              | 733                           | 510                        | 518                                                   |
| Total                  | 2,934                         | 2,068                      | 2,068                                                 |
| 2006 Jan - Mar         | 797                           | 549                        | 549                                                   |
| Apr - Jun              | 790                           | 535                        | 529                                                   |
| Jul - Sep              | 841                           | 565                        | 563                                                   |
| Oct - Dec              | 846                           | 561                        | 569                                                   |
| Total                  | 3,274                         | 2,210                      | 2,210                                                 |
| 2007 Jan - Mar         | 865                           | 562                        | 563                                                   |
| Apr - Jun<br>Jul - Sep | 878<br>853                    | 571<br>553                 | 563<br>552                                            |
| Oct - Dec              | 843                           | 544                        | 551                                                   |
| Total                  | 3,439                         | 2,229                      | 2,229                                                 |
| 2008 Jan - Mar         | 823                           | 536                        | 538                                                   |
| Apr - Jun              | 851                           | 553                        | 546                                                   |
| Jul – Sep              | 788                           | 525                        | 525                                                   |

#### Figure 1.7 Value of Construction Output

Quarters Ending March 2000 to September 2008

Figures are provisional and subject to revisions to take account of the most recent information and more up-to-date seasonal factors (see Notes to Editor)