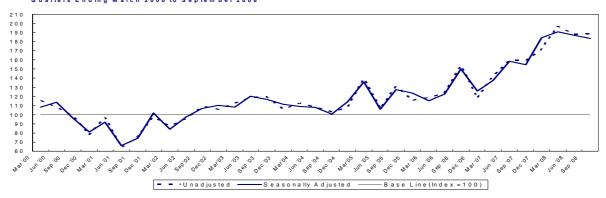

#### Figure 1.2 Index of New Work Quarters ending March 2000 to September 2008

Figures are provisional and subject to revisions to take account of the most recent information and more up-to-date seasonal factors (see Notes to Editor)