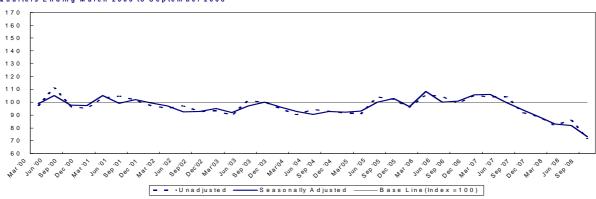

#### Figure 1.3 Index of Repair and Maintenance Quarters ending March 2000 to September 2008

| Table 1. | 4 Index of Hous           | sing <sup>1</sup> |                     |
|----------|---------------------------|-------------------|---------------------|
|          |                           |                   | Index 2000=100      |
| Yea      | Year / Quarter Unadjusted |                   | Seasonally Adjusted |
| 2000     | Jan - Mar                 | 97.1              | 99.0                |
|          | Apr - Jun                 | 111.4             | 105.2               |
|          | Jul - Sep                 | 96.5              | 97.7                |
|          | Oct - Dec                 | 95.0              | 97.5                |
| 2001     | Jan - Mar                 | 103.1             | 105.3               |
|          | Apr - Jun                 | 104.7             | 99.3                |
|          | Jul - Sep                 | 101.4             | 102.1               |
|          | Oct - Dec                 | 97.3              | 99.5                |
| 2002     | Jan - Mar                 | 95.0              | 97.3                |
|          | Apr - Jun                 | 97.1              | 92.6                |
|          | Jul - Sep                 | 92.6              | 92.8                |
|          | Oct - Dec                 | 93.3              | 95.1                |
| 2003     | Jan - Mar                 | 89.8              | 92.1                |
|          | Apr - Jun                 | 101.3             | 97.2                |
|          | Jul - Sep                 | 100.0             | 100.0               |
|          | Oct - Dec                 | 94.9              | 96.2                |
| 2004     | Jan - Mar                 | 90.3              | 92.8                |
|          | Apr - Jun                 | 94.2              | 90.6                |
|          | Jul - Sep                 | 92.8              | 92.9                |
|          | Oct - Dec                 | 91.3              | 92.3                |
| 2005     | Jan - Mar                 | 90.7              | 93.2                |
|          | Apr - Jun                 | 104.1             | 100.0               |
|          | Jul - Sep                 | 102.1             | 103.0               |
|          | Oct - Dec                 | 95.9              | 96.6                |
| 2006     | Jan - Mar                 | 105.8             | 108.4               |
|          | Apr - Jun                 | 104.5             | 100.1               |
|          | Jul - Sep                 | 99.2              | 100.9               |
|          | Oct - Dec                 | 105.3             | 105.9               |
| 2007     | Jan - Mar                 | 104.0             | 106.0               |
|          | Apr - Jun                 | 104.2             | 99.7                |
|          | Jul - Sep                 | 91.8              | 94.1                |
|          | Oct - Dec                 | 88.6              | 88.9                |
| 2008     | Jan - Mar                 | 81.8              | 83.2                |
|          | Apr - Jun                 | 85.8              | 82.0                |
|          | Jul - Sep                 | 71.1              | 73.3                |

Figure 1.4 Index of Housing Quarters Ending March 2000 to September 2008

Figures are provisional and subject to revisions to take account of the most recent information and more up-to-date seasonal factors (see Notes to Editor)

<sup>1</sup> Housing relates to all housing construction activity, both private and public sector.

Figures are provisional and subject to revisions to take account of the most recent information and more up-to-date seasonal factors (see Notes to Editor)