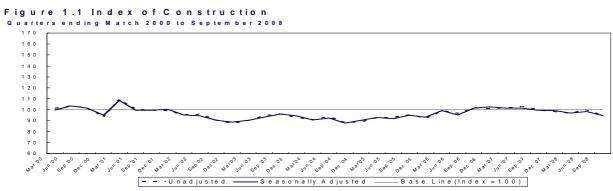

#### Figures are provisional and subject to revisions to take account of the most recent information and more upto-date seasonal factors (see Notes to Editor)

| Table | 1.1 Ind   | ex of C | onstruction |                     |
|-------|-----------|---------|-------------|---------------------|
|       |           |         |             | Index 2000=100      |
| Yea   | ar / Quai | rter    | Unadjusted  | Seasonally Adjusted |
| 2000  | Jan -     | Mar     | 101.2       | 99.8                |
|       | Apr -     | Jun     | 103.6       | 103.6               |
|       | Jul -     | Sep     | 101.5       | 101.5               |
|       | Oct -     | Dec     | 93.6        | 94.9                |
| 2001  | Jan -     | Mar     | 109.2       | 108.5               |
|       | Apr -     | Jun     | 100.4       | 99.4                |
|       | Jul -     | Sep     | 99.4        | 99.6                |
|       | Oct -     | Dec     | 99.0        | 100.3               |
| 2002  | Jan -     | Mar     | 95.3        | 95.2                |
|       | Apr -     | Jun     | 95.7        | 94.3                |
|       | Jul -     | Sep     | 90.4        | 90.5                |
|       | Oct -     | Dec     | 87.5        | 88.6                |
| 2003  | Jan -     | Mar     | 90.3        | 90.4                |
|       | Apr -     | Jun     | 94.7        | 93.3                |
|       | Jul -     | Sep     | 96.0        | 96.0                |
|       | Oct -     | Dec     | 93.1        | 94.4                |
| 2004  | Jan -     | Mar     | 90.6        | 90.8                |
|       | Apr -     | Jun     | 93.6        | 92.3                |
|       | Jul -     | Sep     | 88.2        | 87.9                |
|       | Oct -     | Dec     | 89.1        | 90.4                |
| 2005  | Jan -     | Mar     | 92.7        | 92.9                |
|       | Apr -     | Jun     | 93.0        | 91.8                |
|       | Jul -     | Sep     | 95.2        | 95.0                |
|       | Oct -     | Dec     | 92.0        | 93.3                |
| 2006  | Jan -     | Mar     | 98.9        | 99.1                |
|       | Apr -     | Jun     | 96.6        | 95.3                |
|       | Jul -     | Sep     | 101.9       | 101.6               |
|       | Oct -     | Dec     | 101.2       | 102.6               |
| 2007  | Jan -     | Mar     | 101.4       | 101.6               |
|       | Apr -     | Jun     | 103.0       | 101.6               |
|       | Jul -     | Sep     | 99.7        | 99.7                |
|       | Oct -     | Dec     | 98.1        | 99.3                |
| 2008  | Jan -     | Mar     | 96.7        | 97.0                |
|       | Apr -     | Jun     | 99.8        | 98.4                |
|       | Jul -     | Sep     | 94.7        | 94.8                |