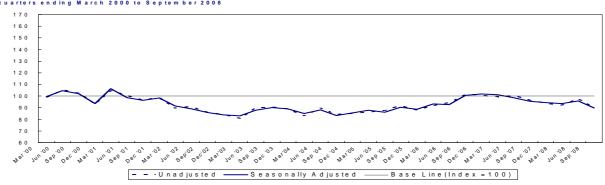

### **Chapter 1 Output**

Figures are provisional and subject to revisions to take account of the most recent information and more upto-date seasonal factors (see Notes to Editor)

| Table ' | Table 1.2 Index of New Work <sup>1</sup><br>Index 2000=100 |     |            |                |                     |  |  |  |  |  |  |  |
|---------|------------------------------------------------------------|-----|------------|----------------|---------------------|--|--|--|--|--|--|--|
| Ye      | ar / Qı                                                    | uar | ter        | Unadjusted     | Seasonally Adjusted |  |  |  |  |  |  |  |
| 2000    | Jan                                                        | -   | Mar        | 98.9           | 99.4                |  |  |  |  |  |  |  |
|         | Apr<br>Jul                                                 | -   | Jun        | 105.3<br>102.4 | 104.5<br>102.1      |  |  |  |  |  |  |  |
|         | Oct                                                        | -   | Sep<br>Dec | 93.3           | 93.4                |  |  |  |  |  |  |  |
| 2001    |                                                            | _   | Mar        | 104.6          | 106.3               |  |  |  |  |  |  |  |
| 2001    | Jan<br>Apr                                                 | -   | Jun        | 104.8          | 98.6                |  |  |  |  |  |  |  |
|         | Jul                                                        | -   | Sep        | 96.3           | 96.2                |  |  |  |  |  |  |  |
|         | Oct                                                        | -   | Dec        | 98.5           | 98.4                |  |  |  |  |  |  |  |
| 2002    | Jan                                                        | -   | Mar        | 89.5           | 91.7                |  |  |  |  |  |  |  |
| 2002    | Apr                                                        | _   | Jun        | 91.0           | 89.0                |  |  |  |  |  |  |  |
|         | Jul                                                        | -   | Sep        | 85.9           | 85.8                |  |  |  |  |  |  |  |
|         | Oct                                                        | -   | Dec        | 84.0           | 83.8                |  |  |  |  |  |  |  |
| 2003    | Jan                                                        | -   | Mar        | 80.7           | 82.9                |  |  |  |  |  |  |  |
| 2000    | Apr                                                        | -   | Jun        | 89.8           | 87.9                |  |  |  |  |  |  |  |
|         | Jul                                                        | -   | Sep        | 90.5           | 90.0                |  |  |  |  |  |  |  |
|         | Oct                                                        | -   | Dec        | 89.0           | 89.1                |  |  |  |  |  |  |  |
| 2004    | Jan                                                        | -   | Mar        | 82.9           | 85.0                |  |  |  |  |  |  |  |
|         | Apr                                                        | -   | Jun        | 89.8           | 88.2                |  |  |  |  |  |  |  |
|         | Jul                                                        | -   | Sep        | 84.1           | 83.2                |  |  |  |  |  |  |  |
|         | Oct                                                        | -   | Dec        | 85.1           | 85.6                |  |  |  |  |  |  |  |
| 2005    | Jan                                                        | -   | Mar        | 86.1           | 88.0                |  |  |  |  |  |  |  |
|         | Apr                                                        | -   | Jun        | 87.6           | 86.2                |  |  |  |  |  |  |  |
|         | Jul                                                        | -   | Sep        | 91.4           | 90.4                |  |  |  |  |  |  |  |
|         | Oct                                                        | -   | Dec        | 87.9           | 88.7                |  |  |  |  |  |  |  |
| 2006    | Jan                                                        | -   | Mar        | 91.7           | 93.3                |  |  |  |  |  |  |  |
|         | Apr                                                        | -   | Jun        | 94.1           | 92.6                |  |  |  |  |  |  |  |
|         | Jul                                                        | -   | Sep        | 101.6          | 100.5               |  |  |  |  |  |  |  |
|         | Oct                                                        | -   | Dec        | 100.7          | 101.7               |  |  |  |  |  |  |  |
| 2007    | Jan                                                        | -   | Mar        | 99.6           | 101.1               |  |  |  |  |  |  |  |
|         | Apr                                                        | -   | Jun        | 100.4          | 98.7                |  |  |  |  |  |  |  |
|         | Jul                                                        | -   | Sep        | 96.3           | 95.5                |  |  |  |  |  |  |  |
|         | Oct                                                        | -   | Dec        | 93.4           | 94.4                |  |  |  |  |  |  |  |
| 2008    | Jan                                                        | -   | Mar        | 92.1           | 93.4                |  |  |  |  |  |  |  |
|         | Apr                                                        | -   | Jun        | 97.7           | 95.9                |  |  |  |  |  |  |  |
|         | Jul                                                        | -   | Sep        | 90.3           | 89.8                |  |  |  |  |  |  |  |

<sup>1</sup> New work relates to new construction including housing, factory and office extensions, major reconstruction, major alteration, site preparation and demolition

#### Figure 1.2 Index of New Work Quarters ending March 2000 to September 2008

Figures are provisional and subject to revisions to take account of the most recent information and more up-to-date seasonal factors (see Notes to Editor)