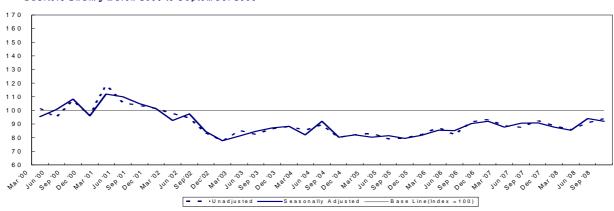

#### Figure 1.3 Index of Repair and Maintenance Quarters ending March 2000 to September 2008

| Table 1. | 4 Index of Hous           | sing <sup>1</sup> |                     |
|----------|---------------------------|-------------------|---------------------|
|          |                           |                   | Index 2000=100      |
| Yea      | Year / Quarter Unadjusted |                   | Seasonally Adjusted |
| 2000     | Jan - Mar                 | 97.1              | 99.0                |
|          | Apr - Jun                 | 111.4             | 105.2               |
|          | Jul - Sep                 | 96.5              | 97.7                |
|          | Oct - Dec                 | 95.0              | 97.5                |
| 2001     | Jan - Mar                 | 103.1             | 105.3               |
|          | Apr - Jun                 | 104.7             | 99.3                |
|          | Jul - Sep                 | 101.4             | 102.1               |
|          | Oct - Dec                 | 97.3              | 99.5                |
| 2002     | Jan - Mar                 | 95.0              | 97.3                |
|          | Apr - Jun                 | 97.1              | 92.6                |
|          | Jul - Sep                 | 92.6              | 92.8                |
|          | Oct - Dec                 | 93.3              | 95.1                |
| 2003     | Jan - Mar                 | 89.8              | 92.1                |
|          | Apr - Jun                 | 101.3             | 97.2                |
|          | Jul - Sep                 | 100.0             | 100.0               |
|          | Oct - Dec                 | 94.9              | 96.2                |
| 2004     | Jan - Mar                 | 90.3              | 92.8                |
|          | Apr - Jun                 | 94.2              | 90.6                |
|          | Jul - Sep                 | 92.8              | 92.9                |
|          | Oct - Dec                 | 91.3              | 92.3                |
| 2005     | Jan - Mar                 | 90.7              | 93.2                |
|          | Apr - Jun                 | 104.1             | 100.0               |
|          | Jul - Sep                 | 102.1             | 103.0               |
|          | Oct - Dec                 | 95.9              | 96.6                |
| 2006     | Jan - Mar                 | 105.8             | 108.4               |
|          | Apr - Jun                 | 104.5             | 100.1               |
|          | Jul - Sep                 | 99.2              | 100.9               |
|          | Oct - Dec                 | 105.3             | 105.9               |
| 2007     | Jan - Mar                 | 104.0             | 106.0               |
|          | Apr - Jun                 | 104.2             | 99.7                |
|          | Jul - Sep                 | 91.8              | 94.1                |
|          | Oct - Dec                 | 88.6              | 88.9                |
| 2008     | Jan - Mar                 | 81.8              | 83.2                |
|          | Apr - Jun                 | 85.8              | 82.0                |
|          | Jul - Sep                 | 71.1              | 73.3                |

Figure 1.4 Index of Housing Quarters Ending March 2000 to September 2008

Figures are provisional and subject to revisions to take account of the most recent information and more up-to-date seasonal factors (see Notes to Editor)